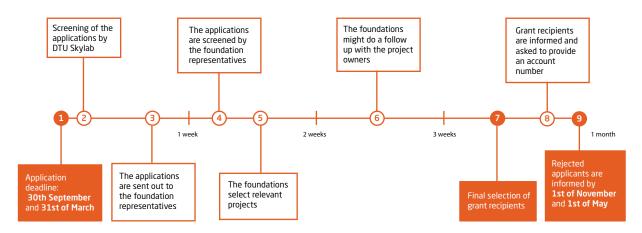

## FUNDING APPLICATION PROCESS

Takes approximately 30 days

Please be patient - we are working hard to getting you the money

We will only hand out one grant of DKK 150,000. The rest will be between DKK 15,000 and DKK 100,000. This is to be considered a grant, and not an investment. If you receive the grant, you will not be asked to give any ownership or similar up. The grant is only given to DTU students. We do not fund salary for employees We do not fund companies who's projects are based on investments (i.e. stock investments).